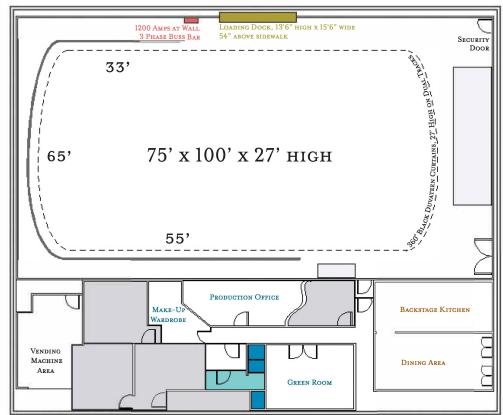

1416 NORTH LA BREA AVE. HOLLYWOOD, CA 90028 323.802.1500

FOR BOOKING INQUIRIES:
HOWARD SHARP
STAGE MANAGER
323.802.1587
HSHARP@HENSON.COM

Basic Specifications Air conditioned stage, Concrete floor, 54" high loading dock, Door Opening 13'6" x 15'6"

CYC 180° PERMANENT HARDWALL 55' x 65' x 33' x 25' HIGH, 360° BLACK DUVATEEN CURTAINS 27' HIGH ON DUAL TRACK

Power 1/1200 amp hook up (3 phase Buss Bar) at wall, Also 1200 amps available in lowering grid

LIGHTING / GRIP 90 INDEPENDENT COUNTERWEIGHTED ARBOR PIPES (42 ELECTRIC 60 AMP BATES,

48 CARPENTER) HIGH TRIM 26', LOW TRIM 3'

TELEPHONES 1 STAGE LINE, 2 PRODUCTION LINES

PRE-LIGHT / SHOOT \$1,800 / 12-HOUR DAY